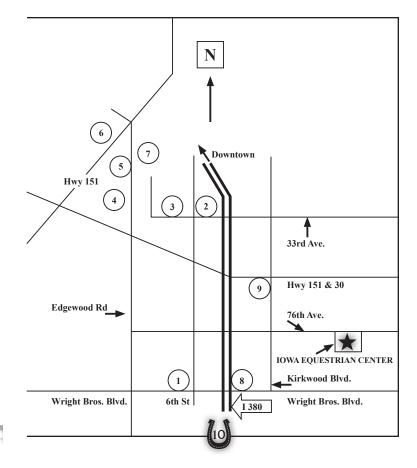

## DIRECTIONS

## Arriving from the South on I 380

Exit I 380 at Exit 13-turn Right/East on Wright Bros. Blvd. to first stop sign Turn Left/North on Kirkwood Blvd. Travel to first stop sign again Turn Right/East on 76th Ave. 1/4 Mile to

## Arriving from the North on I 380

Iowa Equestrian Center on Right

Exit 380 at Exit 16-turn Left/East on Hwy 30 Exit Hwy 30 at Exit 253/Kirkwood Blvd.

Travel South to first stop sign

Turn Left/East on 76th Ave. go 1/4 Mile to

Iowa Equestrian Center

## **Arriving on Hwy 30 from East or West**

Go to Exit 253 turn South on Kirkwood Blvd. Go South to first stop sign; turn Left on 76th Ave. Go 1/4 Mile to Iowa Equestrian Center

#### Arriving on Hwy 151 from North or South

Turn Right on Hwy 30

Follow directions above for Hwy 30

# Hotels (See map for locations)