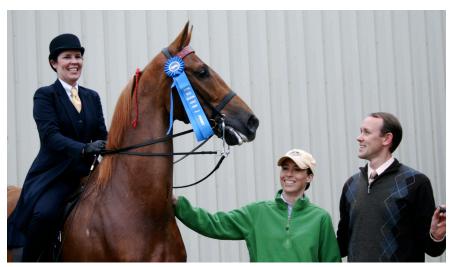

CH Callaway's Born For This and Allison Combs continued their success winning the Ladies Five-Gaited blue and tricolor at the 2010 Bonnie Blue. They earned the tricolor for the second of three consecutive years as they went on to earn the 2010 World's Champion Of Champions Ladies Amateur Five-Gaited.